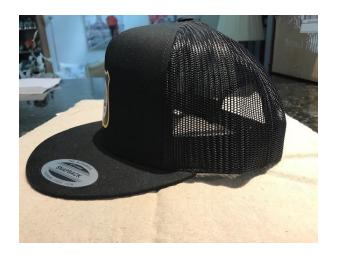

### **Blue Chevaliers**

In support of Law Enforcement

Blue Chevaliers is now offering a ball cap with the logo on the front designating that you support law enforcement. The logo bears the La Société and La Femmes emblem showing the support they have for law enforcement. All funds raised by the Blue Chevaliers goes to support law enforcement matters only and award officers. The hat is black with an adjustable back to fit all sizes. See samples below:

The hat price is \$20.00 and order by contacting:

Mike Wood carblueheaven@aol.com 804-229-5133

Show your support for law enforcement and The Blue Chevaliers and get your hat today. It also states the fact that La Société and La Femmes and law enforcement make a great TEAM.