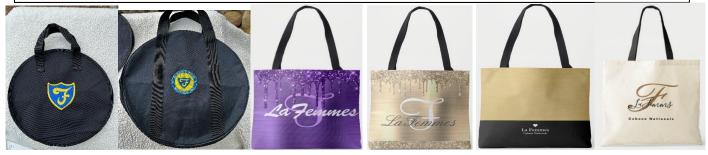

\*2022 Limited Please call Carrie to check inventory before ordering 517-206-1653.

| Description                                                                                                        | Emblem Circle<br>One | Color      | Quantity | Unit Price | Amount |
|--------------------------------------------------------------------------------------------------------------------|----------------------|------------|----------|------------|--------|
| 10" Beret Bag - Oxford cloth material with handles & comes one of the embordered La Femmes Emblem                  | <b>77</b>            | Black      |          | \$20       |        |
| 12" Beret Case - Oxford Waterproof material with reinforced handles & comes one of the embordered La Femmes Emblem | <b>3 3</b>           | Black      |          | \$25       |        |
| Luggage Tag with Name, Cabane & Grande<br>Comes in Black, Sliver, Pink, Blue & Green                               | Color                |            |          | \$5        |        |
| *Le Femmes Glitter Rain Tote Purple or Gold                                                                        |                      |            |          | \$20.00    |        |
| *Le Femmes Cabane Nationale                                                                                        |                      | Gold Black |          | \$20.00    |        |
| *Le Femmes Cabane Nationale Tote                                                                                   |                      | Natural    |          | \$10.00    |        |
| To help the shipping cost                                                                                          |                      |            | Shipping | \$3.00     |        |
| PAYABLE TO CABANE NATIONALE                                                                                        | Check#               |            |          | Total      |        |

| 10" Beret Bag | 12" Beret Case | 15" W x 16" L<br><b>La Femmes</b> | 15" W x 16" L<br><b>La Femmes</b> | 15" W x 16" L<br>Cabane Nationale | 16" W x 17" L<br>Cabane Nationale |
|---------------|----------------|-----------------------------------|-----------------------------------|-----------------------------------|-----------------------------------|
| \$20          | \$25           | Was \$25 Now \$20                 | Was \$25 Now \$20                 | Was \$25 Now \$20                 | Was \$15 Now \$10                 |