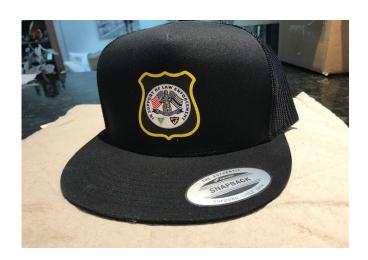

### **Blue Chevaliers**

In support of Law Enforcement

Blue Chevaliers is now offering a ball cap with the logo on the front designating that you support law enforcement. The logo bears the La Société and La Femmes emblem showing the support they have for law enforcement. All funds raised by the Blue Chevaliers goes to support law enforcement matters only and award officers. The hat is black with an adjustable back to fit all sizes. See samples below:

The hat price is \$20.00 and order by contacting:

Mike Wood carblueheaven@aol.com 804-229-5133

Show your support for law enforcement and The Blue Chevaliers and get your hat today. It also states the fact that La Société and La Femmes and law enforcement make a great TEAM.